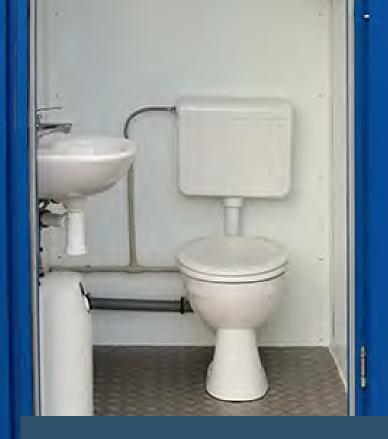

## 5ft Toilet 5ft x 4ft (1.4m x 1.2m)

Easily portable

Small, modern and functional space.

Easy to extend with other 5ft units.

This small but useful toilet is a great addition to any site. Easily portable and extendible with other 5ft toilets.

\*mains water and sewage or tank is required

- 60mm Polyeurathane Foam Insulation with steel cladding (walls)
- 100mm mineral wool insulation (roof)
- Aluminium chequer plate floor
- 1 personnel door
- 1 32 amp consumer unit
- 1 enclosed sanitary light
- 1 no 500w heater

Aluminium chequer plate floor

sanitary window for privacy and security

32 amp consume unit included

500w heater included