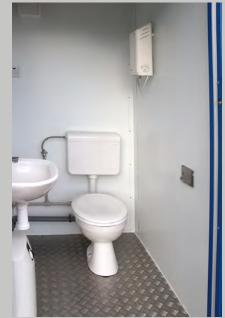

## 5ft Toilet 5ft x 4ft (1.4m x 1.2m)

Easily portable

Small, modern and functional space.

Easy to extend with other 5ft units.

This small but useful toilet is a great addition to any site. Easily portable and extendible with other 5ft toilets.

Aluminium chequer plate floor

sanitary window for privacy and security

32 amp consume unit included

500w heater included