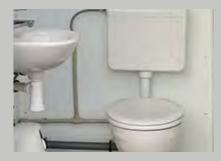

## 5ft Toilet 5ft x 4ft (1.4m x 1.2m)

Easily portable

Small, modern and functional space.

Easy to extend with other 5ft units.

This small but useful toilet is a great addition to any site. Easily portable and extendible with other 5ft toilets.

\*mains water and sewage or tank is required

- 60mm Polyeurathane Foam Insulation with steel cladding (walls)
- 100mm mineral wool insulation (roof)
- Aluminium chequer plate floor
- 1 personnel door
- 1 32 amp consumer unit
- 1 enclosed sanitary light
- 1 no 500w heater

Aluminium chequer plate floor

sanitary window for privacy and security

32 amp consume unit included

500w heater included