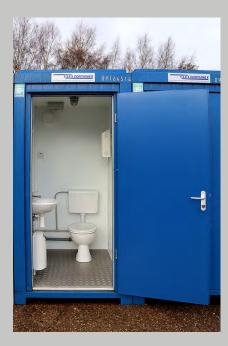

## 5ft Toilet 5ft x 4ft (1.4m x 1.2m)

Easily portable

Small, modern and functional space.

Easy to extend with other 5ft units.

This small but useful toilet is a great addition to any site. Easily portable and extendible with other 5ft toilets.

\*mains water and sewage or tank is required

- 60mm Polyeurathane Foam Insulation with steel cladding (walls)
- 100mm mineral wool insulation (roof)
- Aluminium chequer plate floor
- 1 personnel door
- 1 32 amp consumer unit
- 1 enclosed sanitary light
- 1 no 500w heater

Aluminium chequer plate floor

sanitary window for privacy and security

32 amp consume unit included

500w heater included