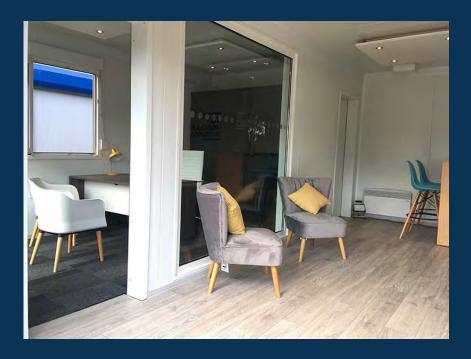

## 3 Bay Modular Building (20'x24' / 6m x 7.5m)

All panels can be modified and moved to suit your requirements.
All you have to do is ask!

Modern yet functional marketing suite with office, sales area and toilet.

Double entrance door with fixed glazing panels.

Our 3 bay modular building is great for all sorts of space requirements.

All LCS' buildings come with double the amount of cross floor members as standard, giving you extra durability when needed.

- 6 strip lights
- 3 no 2kw convection heater
- 6 double plug sockets
- 1 toilet and pedestal sink
- Includes fascia
- In Slate grey (RAL7015)
   \*more colours available on special order

LCS MODULAR BUILDINGS