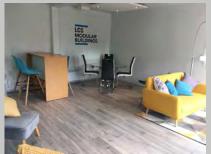

## 3 Bay Modular Building (20'x24' / 6m x 7.5m)

All panels can be modified and moved to suit your requirements.
All you have to do is ask!

Modern yet functional marketing suite with office, sales area and toilet.

Double entrance door with fixed glazing panels.

Our 3 bay modular building is great for all sorts of space requirements.

All LCS' buildings come with double the amount of cross floor members as standard, giving you extra durability when needed.