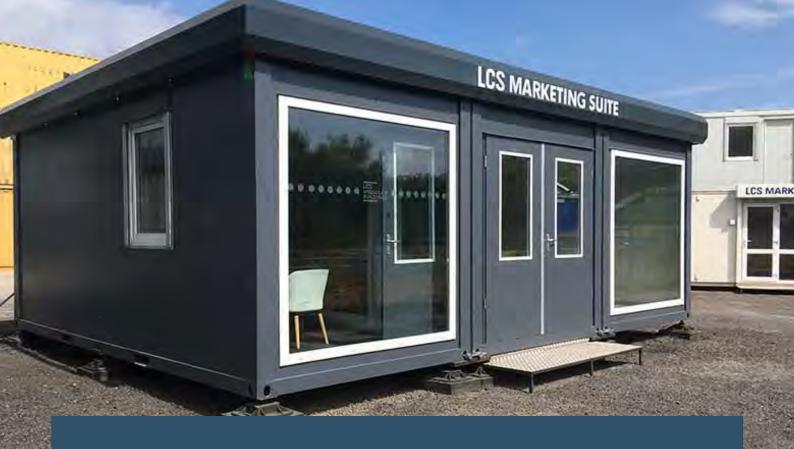

## 3 Bay Modular Building (20'x24' / 6m x 7.5m)

All panels can be modified and moved to suit your requirements.
All you have to do is ask!

Modern yet functional marketing suite with office, sales area and toilet.

Double entrance door with fixed glazing panels.

Our 3 bay modular building is great for all sorts of space requirements.

All LCS' buildings come with double the amount of cross floor members as standard, giving you extra durability when needed.

- Double floor cross members
- 2540mm Internal ceiling height
- 60mm Polyeurathane foam insulation with steel cladding (walls)
- 100mm mineral wool insulation (roof)
- 60mm mineral wool insulation with cement bound chipboard(floor)
- Vinyl laid flooring
- 2 tilt and turn upvc windows with shutters for added security
- 3 large fully glazed panels
- 1 double personnel door with glazing panels