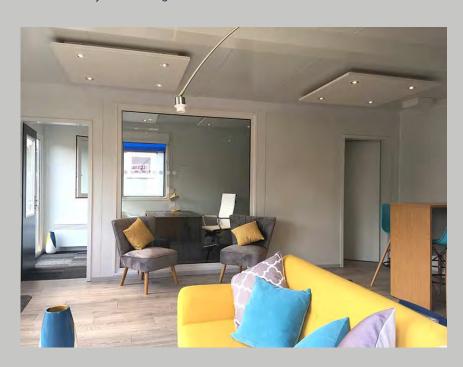

## 3 Bay Modular Building (20'x24' / 6m x 7.5m)

All panels can be modified and moved to suit your requirements.
All you have to do is ask!

Modern yet functional marketing suite with office, sales area and toilet.

Double entrance door with fixed glazing panels.

Our 3 bay modular building is great for all sorts of space requirements.

All LCS' buildings come with double the amount of cross floor members as standard, giving you extra durability when needed.

- 6 strip lights
- 3 no 2kw convection heater
- 6 double plug sockets
- 1 toilet and pedestal sink
- Includes fascia
- In Slate grey (RAL7015)
   \*more colours available on special order

LCS MODULAR BUILDINGS