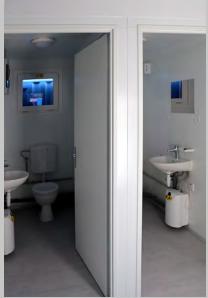

LCS offer a turnkey solution when it comes to modular buildings, giving you the option to have as much or as least input as you require.

- Double floor cross members
- 60mm Polyeurathane foam insulation with steel cladding (walls)
- 100mm mineral wool insulation (roof)
- 60mm mineral wool insulation with cement bound chipboard (floor)
- Vinyl laid flooring
- 6 tilt and turn upvc windows with shutters for added security
- 1 personnel door
- 2 no toilets with pedestal sinks