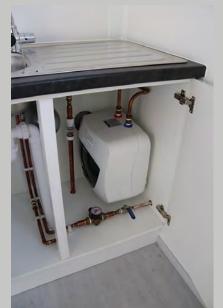

- 8 strip lights and 2 sanitary lights
- 4 no 2kw convection heaters
- 8 double plug sockets
- Includes fascia
- Fitted kitchen with undercounter water heater
- In light grey (RAL7035)
  \*more colours available on special order