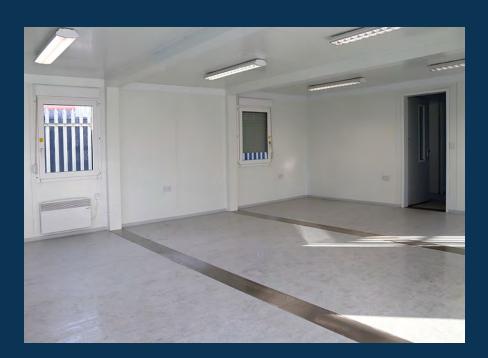

All panels can be modified and moved to suit your requirements

Modern yet functional space, ideal for a wide range of uses.

Different colour options are available on special order.

Our 4 bay modular building is great for all sorts of space requirements. All LCS' buildings come with double the amount of cross floor members as standard, giving you extra durability when needed.

LCS offer a turnkey solution when it comes to modular buildings, giving you the option to have as much or as least input as you require.

- Double floor cross members
- 60mm Polyeurathane foam insulation with steel cladding (walls)
- 100mm mineral wool insulation (roof)
- 60mm mineral wool insulation with cement bound chipboard (floor)
- Vinyl laid flooring
- 6 tilt and turn upvc windows with shutters for added security
- 1 personnel door
- 2 no toilets with pedestal sinks