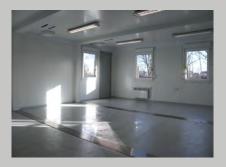

All panels can be modified and moved to suit your requirements

Modern yet functional space, ideal for a wide range of uses.

Different colour options are available on special order.

Our 4 bay modular building is great for all sorts of space requirements. All LCS' buildings come with double the amount of cross floor members as standard, giving you extra durability when needed.

Windows include a tilt and turn mechanism as standard.

8 double plug sockets.

2kw convection heaters included.