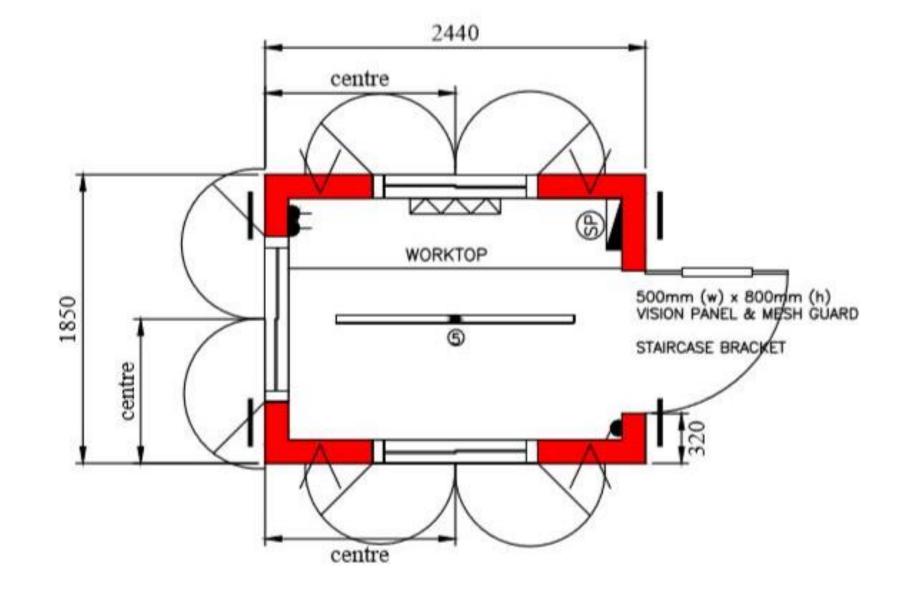

|                    |     |         |                |                           |                                                           |          |          |                                                                                                                                                                                                                                                                                                                                                                                                                                                                                                                                                                                                                                                                                                                                                                                                                                                                                                                                                                                                                                                                                                                                                                                                                                                                                                                                                                                                                                                                                                                                                                                                                                                                                                                                                                                                                                                                                                                                                                                                                                                                                                                                |       | 4 |
|--------------------|-----|---------|----------------|---------------------------|-----------------------------------------------------------|----------|----------|--------------------------------------------------------------------------------------------------------------------------------------------------------------------------------------------------------------------------------------------------------------------------------------------------------------------------------------------------------------------------------------------------------------------------------------------------------------------------------------------------------------------------------------------------------------------------------------------------------------------------------------------------------------------------------------------------------------------------------------------------------------------------------------------------------------------------------------------------------------------------------------------------------------------------------------------------------------------------------------------------------------------------------------------------------------------------------------------------------------------------------------------------------------------------------------------------------------------------------------------------------------------------------------------------------------------------------------------------------------------------------------------------------------------------------------------------------------------------------------------------------------------------------------------------------------------------------------------------------------------------------------------------------------------------------------------------------------------------------------------------------------------------------------------------------------------------------------------------------------------------------------------------------------------------------------------------------------------------------------------------------------------------------------------------------------------------------------------------------------------------------|-------|---|
| Fittings           | Yes | No      | General Specif | ications:                 | Amendments/Additions to Specifications: +/- 5mm TOLERANCE |          |          |                                                                                                                                                                                                                                                                                                                                                                                                                                                                                                                                                                                                                                                                                                                                                                                                                                                                                                                                                                                                                                                                                                                                                                                                                                                                                                                                                                                                                                                                                                                                                                                                                                                                                                                                                                                                                                                                                                                                                                                                                                                                                                                                |       |   |
| Fork pockets:      |     | ×       | Wall boards:   | SWANSDOWN                 |                                                           |          |          |                                                                                                                                                                                                                                                                                                                                                                                                                                                                                                                                                                                                                                                                                                                                                                                                                                                                                                                                                                                                                                                                                                                                                                                                                                                                                                                                                                                                                                                                                                                                                                                                                                                                                                                                                                                                                                                                                                                                                                                                                                                                                                                                |       |   |
| Wiring System:     |     |         | Flooring:      | POLYFLOOR- GREY           |                                                           | $\vdash$ |          |                                                                                                                                                                                                                                                                                                                                                                                                                                                                                                                                                                                                                                                                                                                                                                                                                                                                                                                                                                                                                                                                                                                                                                                                                                                                                                                                                                                                                                                                                                                                                                                                                                                                                                                                                                                                                                                                                                                                                                                                                                                                                                                                |       |   |
| 6242YH to BS 6004  |     |         | Cabin Profile: |                           |                                                           |          |          | -0.000000000000000000000000000000000000                                                                                                                                                                                                                                                                                                                                                                                                                                                                                                                                                                                                                                                                                                                                                                                                                                                                                                                                                                                                                                                                                                                                                                                                                                                                                                                                                                                                                                                                                                                                                                                                                                                                                                                                                                                                                                                                                                                                                                                                                                                                                        |       |   |
| Checked and Signed |     |         | Insulation:    | 50MM KNAUF SLAB           |                                                           | -        | 11.10.17 | THE RESIDENCE OF THE PERSON NAMED IN COLUMN TWO IS NOT THE PERSON NAMED IN COLUMN TO THE PERSON NAMED IN COLUMN TWO IS NOT THE PERSON NAMED IN COLUMN TO THE | NP    |   |
| Customer:          |     |         | Kitchen:       |                           |                                                           | Issue    | Date     | Amendments                                                                                                                                                                                                                                                                                                                                                                                                                                                                                                                                                                                                                                                                                                                                                                                                                                                                                                                                                                                                                                                                                                                                                                                                                                                                                                                                                                                                                                                                                                                                                                                                                                                                                                                                                                                                                                                                                                                                                                                                                                                                                                                     | Drawn |   |
| Sales:             |     |         | Drawing No:    | STACK - 9000              | 0.440 4050 0.4551101105                                   | 1        |          |                                                                                                                                                                                                                                                                                                                                                                                                                                                                                                                                                                                                                                                                                                                                                                                                                                                                                                                                                                                                                                                                                                                                                                                                                                                                                                                                                                                                                                                                                                                                                                                                                                                                                                                                                                                                                                                                                                                                                                                                                                                                                                                                |       |   |
| Production:        |     | Job No: |                | 2440mm x 1850mm GATEHOUSE |                                                           |          |          |                                                                                                                                                                                                                                                                                                                                                                                                                                                                                                                                                                                                                                                                                                                                                                                                                                                                                                                                                                                                                                                                                                                                                                                                                                                                                                                                                                                                                                                                                                                                                                                                                                                                                                                                                                                                                                                                                                                                                                                                                                                                                                                                |       |   |

## LCS MODULAR BUILDINGS

Drawn By; WLM

Project Name

Gatehouse

Client;

LCS Containers
Lichfield Road
Brantson
Lichfield
DE14 3HD
01283 204 729
Info@LCSmodularbuildings.co.uk

Date;

Drawing No: LCS