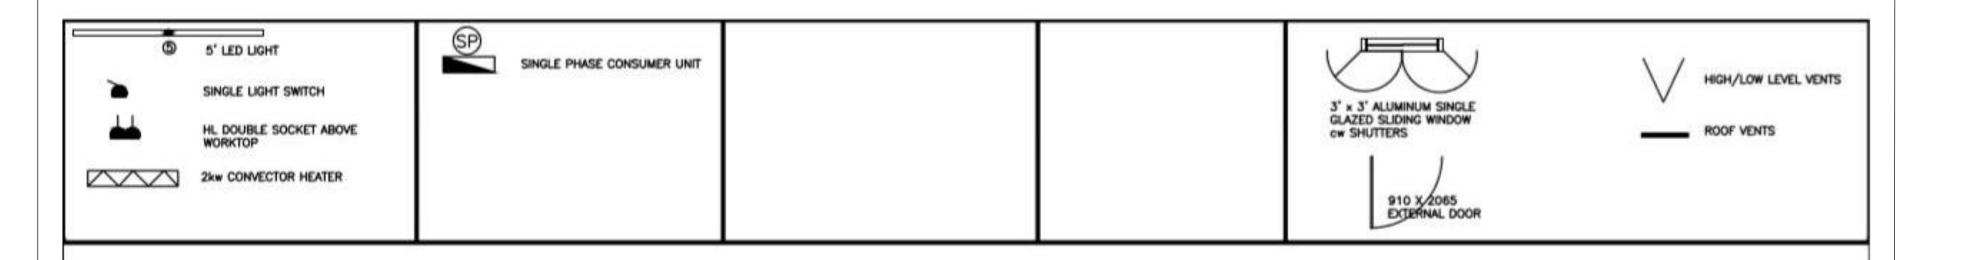

|                    |     |         |                |                           |                                                           |          |          |                                                                                                                                                                                                                                                                                                                                                                                                                                                                                                                                                                                                                                                                                                                                                                                                                                                                                                                                                                                                                                                                                                                                                                                                                                                                                                                                                                                                                                                                                                                                                                                                                                                                                                                                                                                                                                                                                                                                                                                                                                                                                                                                |       | 4 |
|--------------------|-----|---------|----------------|---------------------------|-----------------------------------------------------------|----------|----------|--------------------------------------------------------------------------------------------------------------------------------------------------------------------------------------------------------------------------------------------------------------------------------------------------------------------------------------------------------------------------------------------------------------------------------------------------------------------------------------------------------------------------------------------------------------------------------------------------------------------------------------------------------------------------------------------------------------------------------------------------------------------------------------------------------------------------------------------------------------------------------------------------------------------------------------------------------------------------------------------------------------------------------------------------------------------------------------------------------------------------------------------------------------------------------------------------------------------------------------------------------------------------------------------------------------------------------------------------------------------------------------------------------------------------------------------------------------------------------------------------------------------------------------------------------------------------------------------------------------------------------------------------------------------------------------------------------------------------------------------------------------------------------------------------------------------------------------------------------------------------------------------------------------------------------------------------------------------------------------------------------------------------------------------------------------------------------------------------------------------------------|-------|---|
| Fittings           | Yes | No      | General Specif | ications:                 | Amendments/Additions to Specifications: +/- 5mm TOLERANCE |          |          |                                                                                                                                                                                                                                                                                                                                                                                                                                                                                                                                                                                                                                                                                                                                                                                                                                                                                                                                                                                                                                                                                                                                                                                                                                                                                                                                                                                                                                                                                                                                                                                                                                                                                                                                                                                                                                                                                                                                                                                                                                                                                                                                |       |   |
| Fork pockets:      |     | ×       | Wall boards:   | SWANSDOWN                 |                                                           |          |          |                                                                                                                                                                                                                                                                                                                                                                                                                                                                                                                                                                                                                                                                                                                                                                                                                                                                                                                                                                                                                                                                                                                                                                                                                                                                                                                                                                                                                                                                                                                                                                                                                                                                                                                                                                                                                                                                                                                                                                                                                                                                                                                                |       |   |
| Wiring System:     |     |         | Flooring:      | POLYFLOOR- GREY           |                                                           | $\vdash$ |          |                                                                                                                                                                                                                                                                                                                                                                                                                                                                                                                                                                                                                                                                                                                                                                                                                                                                                                                                                                                                                                                                                                                                                                                                                                                                                                                                                                                                                                                                                                                                                                                                                                                                                                                                                                                                                                                                                                                                                                                                                                                                                                                                |       |   |
| 6242YH to BS 6004  |     |         | Cabin Profile: |                           |                                                           |          |          | -0.000000000000000000000000000000000000                                                                                                                                                                                                                                                                                                                                                                                                                                                                                                                                                                                                                                                                                                                                                                                                                                                                                                                                                                                                                                                                                                                                                                                                                                                                                                                                                                                                                                                                                                                                                                                                                                                                                                                                                                                                                                                                                                                                                                                                                                                                                        |       |   |
| Checked and Signed |     |         | Insulation:    | 50MM KNAUF SLAB           |                                                           | -        | 11.10.17 | THE RESIDENCE OF THE PERSON NAMED IN COLUMN TWO IS NOT THE PERSON NAMED IN COLUMN TO THE PERSON NAMED IN COLUMN TWO IS NOT THE PERSON NAMED IN COLUMN TO THE | NP    |   |
| Customer:          |     |         | Kitchen:       |                           |                                                           | Issue    | Date     | Amendments                                                                                                                                                                                                                                                                                                                                                                                                                                                                                                                                                                                                                                                                                                                                                                                                                                                                                                                                                                                                                                                                                                                                                                                                                                                                                                                                                                                                                                                                                                                                                                                                                                                                                                                                                                                                                                                                                                                                                                                                                                                                                                                     | Drawn |   |
| Sales:             |     |         | Drawing No:    | STACK - 9000              | 0.440 4050 0.4551101105                                   | 1        |          |                                                                                                                                                                                                                                                                                                                                                                                                                                                                                                                                                                                                                                                                                                                                                                                                                                                                                                                                                                                                                                                                                                                                                                                                                                                                                                                                                                                                                                                                                                                                                                                                                                                                                                                                                                                                                                                                                                                                                                                                                                                                                                                                |       |   |
| Production:        |     | Job No: |                | 2440mm x 1850mm GATEHOUSE |                                                           |          |          |                                                                                                                                                                                                                                                                                                                                                                                                                                                                                                                                                                                                                                                                                                                                                                                                                                                                                                                                                                                                                                                                                                                                                                                                                                                                                                                                                                                                                                                                                                                                                                                                                                                                                                                                                                                                                                                                                                                                                                                                                                                                                                                                |       |   |